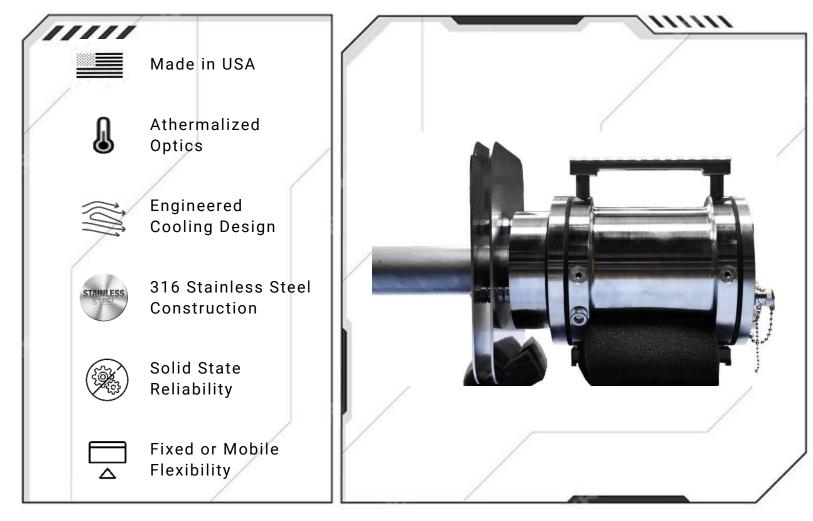

## BATcam

111111

| Camera               | Specification                                        |
|----------------------|------------------------------------------------------|
| Format               | 17μm Pitch, 640 x 480                                |
| Spectral Response    | MWIR                                                 |
| Frame Rate           | 30 fps                                               |
| Video Output         | NTSC\Pal, Optional Gigabit Ethernet                  |
| Borescope            | Specification                                        |
| Length               | 2' (63cm), 4' (1.2m), 6' (1.8m), Custom Lengts Avail |
| Diameter             | 1.85* (42mm)                                         |
| Field of View (DFOV) | 55°, *75° or 110°.                                   |
| Cooling              | Compressed air, 1/2" NPT input. 1-45 Scfm            |
| System               | Specification                                        |
| Temperature Imaged   | 100 to +1800° C                                      |
|                      | 316 Stainless Steel                                  |