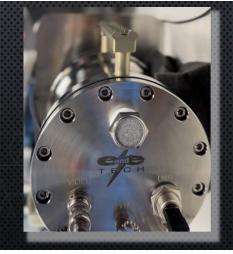

# BATcam

### Extreme Temperature Precision Imaging System

Capturing Images of the interior of furnaces, kilns and boilers requires a highly specialized combination of optics and cameras due to the unique and harsh processes. Utilizing standard visible light wavelength cameras is an ineffective approach of capturing usable images/video, Instead, a camera capable of detecting radiant energy is utilized.

Infrared energy (IR light), emanating from heat, proves ideal as it remains unaffected by smoke, steam, or fog, providing optimal visibility into the furnaces or boiler's interior.

The BATcam line of Imaging systems utilizes IR light and proprietary optics to deliver intricate live images of furnace interiors, focusing particularly on thru-flame imaging.